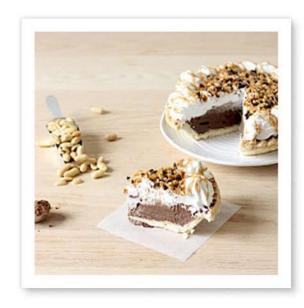

## **Chocolate Peanut Butter Pie**

Lovers of peanut butter, look no further! Our chocolate peanut butter filling topped with whipped crème!

| Nutrition Facts   6 servings per container   Serving size 1/6 of pie (155g) |                |
|-----------------------------------------------------------------------------|----------------|
|                                                                             |                |
| Amount per serving                                                          | 400            |
| Calories                                                                    | 490            |
|                                                                             | % Daily Value* |
| Total Fat 29g                                                               | 37%            |
| Saturated Fat 13g                                                           | 65%            |
| Trans Fat 0g                                                                |                |
| Cholesterol 35mg                                                            | 12%            |
| Sodium 230mg                                                                | 10%            |
| Total Carbohydrate 50g                                                      | 18%            |
| Dietary Fiber 1g                                                            | 4%             |
| Total Sugars 24g                                                            |                |
| Includes 14g Added S                                                        | ugars 28%      |
| Protein 7g                                                                  |                |
|                                                                             |                |
| Vitamin D 0mcg                                                              | 0%             |
| Calcium 58mg                                                                | 4%             |
| Iron 2mg                                                                    | 10%            |
| Potassium 204mg                                                             | 4%             |