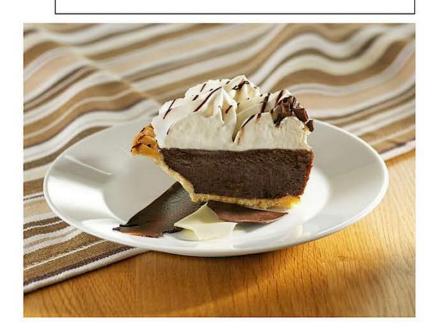

## 8" Chocolate Cream Pie

Our famous dark chocolate filling topped with crème and chocolate drizzle!

| O consince per container                        | acts      |
|-------------------------------------------------|-----------|
| 8 servings per container<br>Serving size 2/3 cu | p (55g    |
| Amount per serving Calories                     | 230       |
|                                                 | ily Value |
| Total Fat 8g                                    | 10%       |
| Saturated Fat 1g                                | 5%        |
| Trans Fat 0g                                    |           |
| Cholesterol 0mg                                 | 0%        |
| Sodium 160mg                                    | 7%        |
| Total Carbohydrate 37g                          | 13%       |
| Dietary Fiber 4g                                | 14%       |
| Total Sugars 12g                                |           |
| Includes 10g Added Sugars                       | 20%       |
| Protein 3g                                      |           |
| Vitamin D 2mcg                                  | 10%       |
| Calcium 260mg                                   | 20%       |
| Iron 8mg                                        | 45%       |
| Potassium 235mg                                 | 6%        |